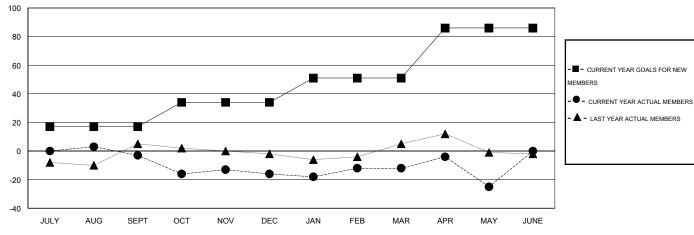

## **LOCATION ILLINOIS**

 $\mathsf{GMT}\;\mathsf{CA}\;1$ 

|               |                  | Clubs               |                            |                             | Members               |                    |                                  |                              |                             |  |
|---------------|------------------|---------------------|----------------------------|-----------------------------|-----------------------|--------------------|----------------------------------|------------------------------|-----------------------------|--|
|               | RESU             | LTS FOR 2013-2014   |                            |                             | RESULTS FOR 2013-2014 |                    |                                  |                              |                             |  |
| QUARTER       | NEW CLUB<br>GOAL | ACTUAL NEW<br>CLUBS | ACTUAL<br>DROPPED<br>CLUBS | ACTUAL NET<br>GAIN/<br>LOSS | QUARTER               | NEW MEMBER<br>GOAL | ACTUAL TOTAL<br>MEMBERS<br>ADDED | ACTUAL<br>DROPPED<br>MEMBERS | ACTUAL NET<br>GAIN/<br>LOSS |  |
| JULY/AUG/SEPT | 0                | 0                   | 0                          | 0                           | JULY/AUG/SEPT         | 17                 | 19                               | 22                           | -3                          |  |
| OCT/NOV/DEC   | 0                | 0                   | 0                          | 0                           | OCT/NOV/DEC           | 17                 | 24                               | 37                           | -13                         |  |
| JAN/FEB/MAR   | 0                | 0                   | 0                          | 0                           | JAN/FEB/MAR           | 17                 | 25                               | 21                           | 4                           |  |
| APR/MAY/JUNE  | 1                | 0                   | 0                          | 0                           | APR/MAY/JUNE          | 35                 | 20                               | 33                           | -13                         |  |